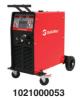

## **Product Features**

It has a synergistic compact design and is designed for heavy working conditions.

- Maximum efficiency operation
- Precise current adjustment with digital display
- Advanced waveform control technology
- Maximum performance in long-term working conditions
- Excellent welding quality with constant welding current and less spatter
- Digital display current and voltage adjustment

## **Extra Functions**

- Waveform control for added stability of the arc, even at low current leves
- Possibility of adjusting current/voltage during welding
- Smart fan technology
- 2T/4T Trigger mode
- Spot welding mode
- Save parameters
- Wire / Gas selection

## **Usage Areas**

- Manufacturing
- ConstructionMaintenance and Repair
- Construction Equipment
- Energy Production
- Automotive

| Input<br>Voltage<br>(V)        | Power<br>Cons.<br>(kVA) | Delayed<br>Fuse<br>(A) | No<br>Load<br>Voltage<br>(V) | Welding<br>Current<br>Range<br>(A) | Duty (40 |     | Standards                                                             | Protec<br>tion | Isolation<br>Class | Dimensions<br>(DxWxH)<br>(mm) | Weight<br>(kg) | Wire<br>Dimen<br>sions<br>(mm) |
|--------------------------------|-------------------------|------------------------|------------------------------|------------------------------------|----------|-----|-----------------------------------------------------------------------|----------------|--------------------|-------------------------------|----------------|--------------------------------|
| 3 Faz, 50/60 Hz,<br>380 V ±%10 | 12,7                    | 19,3                   | 70                           | 20-350                             | 350      | 270 | EN ISO 60974-1<br>EN ISO 60974-2<br>EN ISO 60974-5<br>EN ISO 60974-10 | IP 23          | Н                  | 645 x<br>335 x<br>720         | 45             | 0,8<br>1,0<br>1,2              |