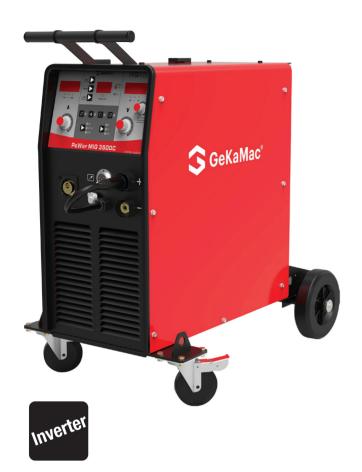

## **Product Features**

It has a synergistic compact design and is designed for heavy working conditions.

- Maximum efficiency operation
- Precise current adjustment with digital display
- Advanced waveform control technology
- Maximum performance in long-term working conditions
- Excellent welding quality with constant welding current and less spatter
- Digital display current and voltage adjustment

## **Extra Functions**

- Waveform control for added stability of the arc, even at low current leves
- Possibility of adjusting current/voltage during welding
- Smart fan technology
- 2T/4T Trigger mode
- Spot welding mode
- Save parameters
- Wire / Gas selection

## **Usage Areas**

- Manufacturing
- ConstructionMaintenance and Repair
- Construction Equipment
- Energy Production
- Automotive

| Input<br>Voltage<br>(V)        | Power<br>Cons.<br>(kVA) | Delayed<br>Fuse<br>(A) | No<br>Load<br>Voltage<br>(V) | Welding<br>Current<br>Range<br>(A) | Duty (40 |     | Standards                                                             | Protec<br>tion | Isolation<br>Class | Dimensions<br>(DxWxH)<br>(mm) | Weight<br>(kg) | Wire<br>Dimen<br>sions<br>(mm) |
|--------------------------------|-------------------------|------------------------|------------------------------|------------------------------------|----------|-----|-----------------------------------------------------------------------|----------------|--------------------|-------------------------------|----------------|--------------------------------|
| 3 Faz, 50/60 Hz,<br>380 V ±%10 | 12,7                    | 19,3                   | 70                           | 20-350                             | 350      | 270 | EN ISO 60974-1<br>EN ISO 60974-2<br>EN ISO 60974-5<br>EN ISO 60974-10 | IP 23          | Н                  | 645 x<br>335 x<br>720         | 45             | 0,8<br>1,0<br>1,2              |